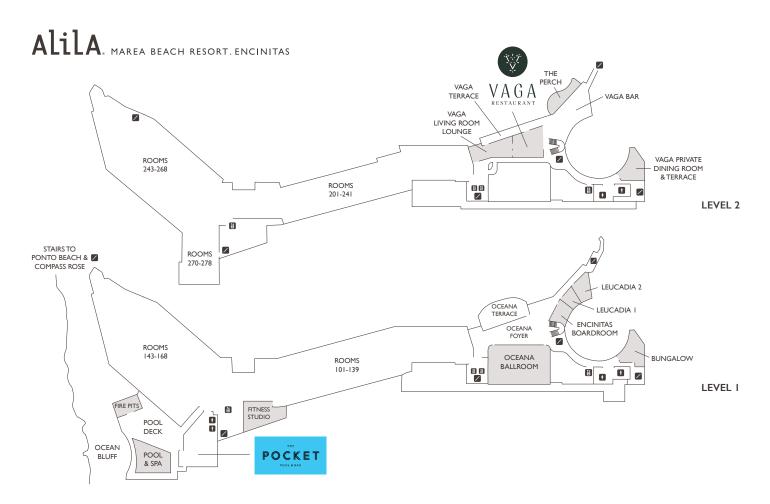

130 garden and ocean view rooms, including:

- 115 guest rooms
- 8 studio rooms
- 5 one bedroom suites
- · 2 luxury suites

| Level        | Room Name                | Total Sq' | Dimensions<br>(Averages) | Ceiling Height | Classroom | Theater | U-Shape | Hollow<br>Square | Conference | Reception | Rounds |
|--------------|--------------------------|-----------|--------------------------|----------------|-----------|---------|---------|------------------|------------|-----------|--------|
| Indoor Space |                          |           |                          |                |           |         |         |                  |            |           |        |
| I            | Oceana Ballroom          | 3876      | 79X49                    | 18'            | 234       | 396     | 87      | -                | 72         | 400       | 240    |
| I            | Encinitas Boardroom      | 400       | 20X20                    | 8'6"           | -         | -       | -       | -                | 12         | 40        | -      |
| I            | Leucadia I               | 440       | 20X21                    | 8'6"           | 18        | 40      | 18      | 18               | 14         | 30        | 20     |
| I            | Leucadia 2               | 560       | 22X27                    | 8'6"           | 27        | 45      | 18      | 24               | 26         | 40        | 30     |
| I            | Leucadia                 | 1000      | 42X24                    | 8'6"           | 51        | 93      | 30      | 36               | 32         | 70        | 60     |
| I            | Bungalow                 | 930       | 36X26                    | 8'6"           | -         | -       | 18      | -                | 20         | 30        | -      |
| 2            | VAGA Private Dining Room | 420       | 21X20                    | 10'            | -         | -       | -       | -                | -          | 40        | 18     |
|              | Total                    | 7626      |                          |                |           |         |         |                  |            |           |        |

| Flexible and Prefunction Space |                         |      |       |      |   |     |   |  |   |      |     |
|--------------------------------|-------------------------|------|-------|------|---|-----|---|--|---|------|-----|
| I                              | Oceana Foyer            | 3540 | 90X39 | 9'   | - | 220 | - |  | - | 250  | 190 |
| I                              | The Pocket Pool & Bar   | 1700 | 55X31 | 8'6" | - | -   | - |  | - | 120* | 80* |
| 2                              | VAGA Living Room Lounge | 830  | 35X24 | 10'  | - | -   | - |  | - | 60*  | 20* |
| 2                              | VAGA Bar (inside)       | 870  | 35X25 | 10'  | - | -   | - |  | - | 50*  | 38* |
| 2                              | VAGA Restaurant         | 1565 | 67X23 | 10'  | - | -   | - |  | - | 120* | 75* |
|                                | Total                   | 8505 |       |      |   |     |   |  |   |      |     |

| Outdoor Space |                                  |       |       |   |   |     |   |  |   |     |     |
|---------------|----------------------------------|-------|-------|---|---|-----|---|--|---|-----|-----|
| I             | Oceana Terrace                   | 1540  | -     | - | - | 150 | - |  | - | 180 | 90  |
| I             | Ocean Bluff                      | 2500  | -     | - | - | 250 | - |  | - | 300 | 200 |
| I             | Pool Deck                        | 4900  | -     | - | - | -   | - |  | - | 100 | -   |
| I             | Fire Pits                        | 560   | -     | - | - | -   | - |  | - | 40* | -   |
| 2             | VAGA Terrace                     | 930   | 87X11 | - | - | -   | - |  | - | 60* | 40* |
| 2             | VAGA Private Dining Room Terrace | 210   | 19X11 | - | - | -   | - |  | - | 30  | -   |
| 2             | VAGA Bar (outside)               | 1070  | 33X33 | - | - | -   | - |  | - | 50* | 42* |
|               | Total                            | 11710 |       |   |   |     |   |  |   |     |     |
|               | Grand Total                      | 27841 |       |   |   |     |   |  |   |     |     |